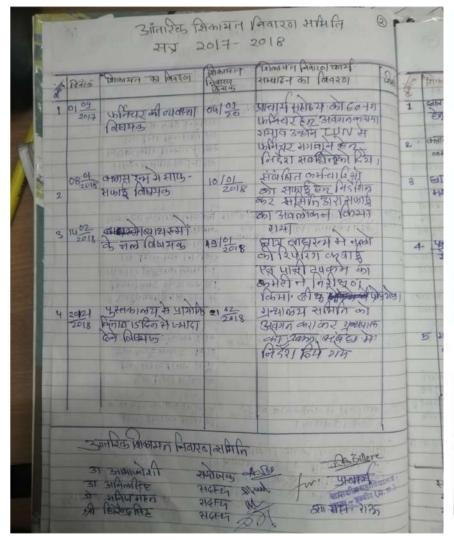

| \                                                                                                             |                             |



| Expt. No                                  | Date:      |
|-------------------------------------------|------------|
| Starline                                  | Page No. : |
|                                           |            |
| प्रति,                                    | 14/02/2018 |
| प्रान्थर्प                                |            |
| у) ТГЧ                                    |            |
| व्यासकीय कालेज राज उन्हें र               |            |
| 1. 1.1                                    | ~          |
| विषयः बाह बायममें के नाम रक्षाल होने विषय | हत् ।      |
| महोदय                                     |            |
| Level V V                                 | A man X.   |
| मिनिक मेर्य से अधिमा ने नेने खरा          | 0,110      |
| ्राष्टी इसा है, जिसमें दमें प