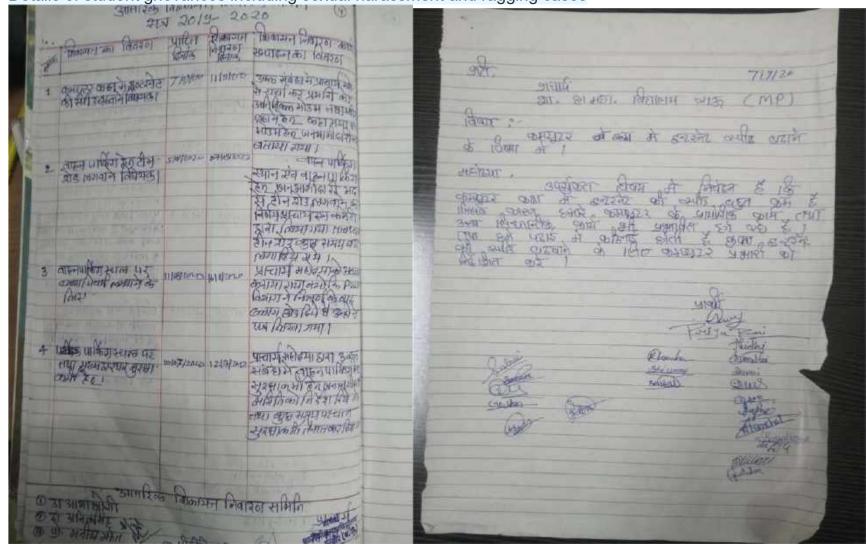

In the year 2017-18 the Redressal Cell received four applications related to furniture, cleaning of classrooms and problems in getting book library.

In the year 2018-19 the Redressal Cell received five applications related to mirror in female common room, furniture of classroom, vender machine in Girls' common room, magazines in the library and modern chair for seating.

The institute has an Anti-ragging committee which is always ready to solve any problem related to ragging. No such case has been reported till now.

The institute has a Female Sexual Harassment committee which organises special lectures for girls related to sexual harassment. No such case has been reported till now.