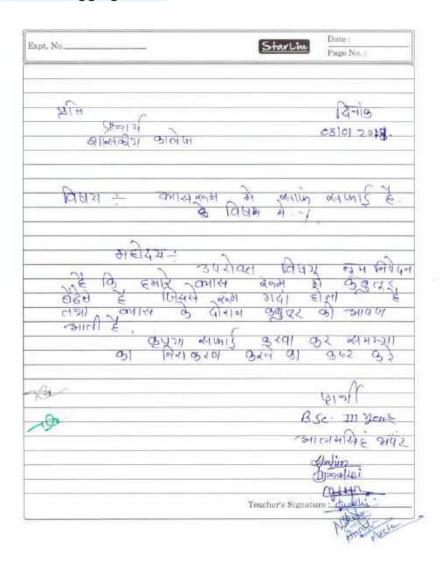

In the year 2017-18 the Redressal Cell received four applications related to furniture, cleaning of classrooms and problems in getting book library.

In the year 2018-19 the Redressal Cell received five applications related to mirror in female common room, furniture of classroom, vender machine in Girls' common room, magazines in the library and modern chair for seating.