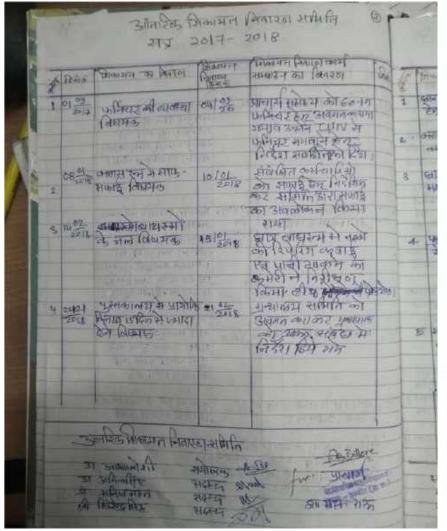

In the year 2017-18 the Redressal Cell received four applications related to furniture, cleaning of classrooms and problems in getting book library.

In the year 2018-19 the Redressal Cell received five applications related to mirror in female common room, furniture of classroom, vender machine in Girls' common room, magazines in the library and modern chair for seating.