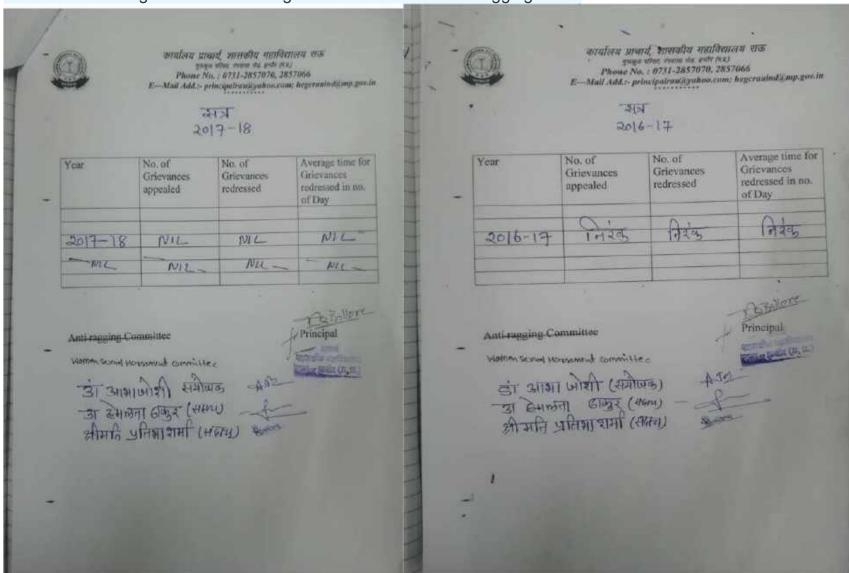

#### Minutes of Redressal Cell, Anti-ragging And Sexual Harassment Cell

The Institute has a Redressal Cell which is always ready to solve the problems of the students.

In the year 2016-17 the Redressal Cell received four applications of the students and solved their problems related to Siren system for classes, cleaning and seating arrangements of the classrooms, drinking water and repairing of pipelines.

In the year 2017-18 the Redressal Cell received four applications related to furniture, cleaning of classrooms and problems in getting book library.

In the year 2018-19 the Redressal Cell received five applications related to mirror in female common room, furniture of classroom, vender machine in Girls' common room, magazines in the library and modern chair for seating.

The institute has an Anti-ragging committee which is always ready to solve any problem related to ragging. No such case has been reported till now.

The institute has a Female Sexual Harassment committee which organises special lectures for girls related to sexual harassment. No such case has been reported till now.