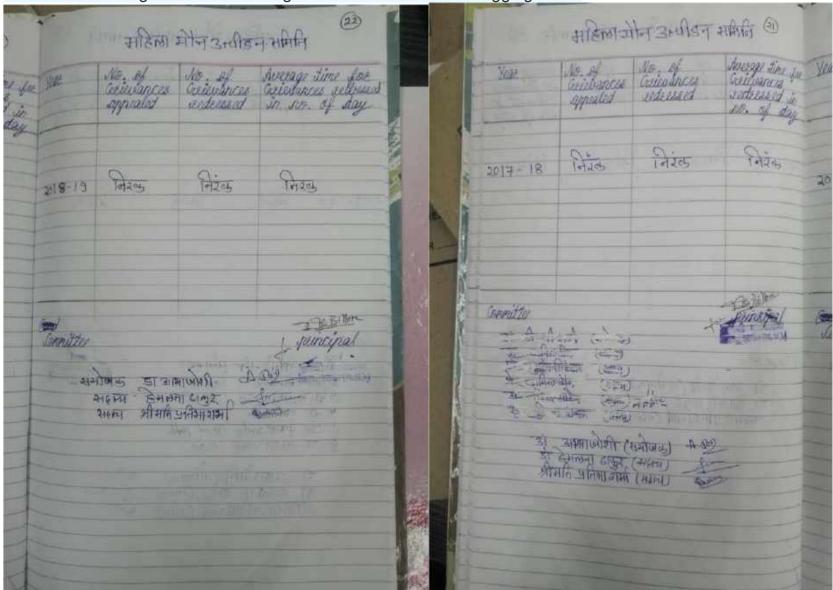

In the year 2017-18 the Redressal Cell received four applications related to furniture, cleaning of classrooms and problems in getting book library.

In the year 2018-19 the Redressal Cell received five applications related to mirror in female common room, furniture of classroom, vender machine in Girls' common room, magazines in the library and modern chair for seating.

The institute has an Anti-ragging committee which is always ready to solve any problem related to ragging. No such case has been reported till now.

The institute has a Female Sexual Harassment committee which organises special lectures for girls related to sexual harassment. No such case has been reported till now.