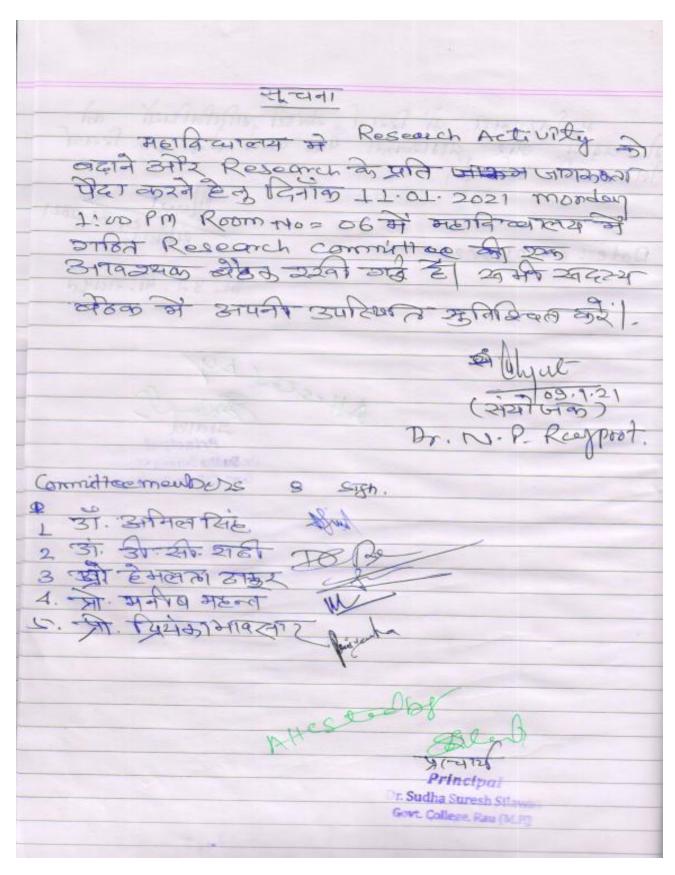

अध्यक्ष - प्राचार्य

संयोजक – डॉ. एन.पी.राजपूत

सदस्यः-

डॉ. एन.पी.<sup>\</sup> राजपूत

भौतिक शास्त्र

डॉ. अनिल सिंह

डॉ. डी.सी. राठी

प्रो. हेमलता ठाकुर

प्रो. मनीष महन्त

प्रो. प्रियंका भावसार (

ATTESTED

प्राचार्य

(हॉ. सुधा सुरेश सिलावट) शासकीय महाविद्यालय राऊ,इन्दौर

मास्वीय महाविद्यालय, राज, विला-इनीर (म.प्र.)