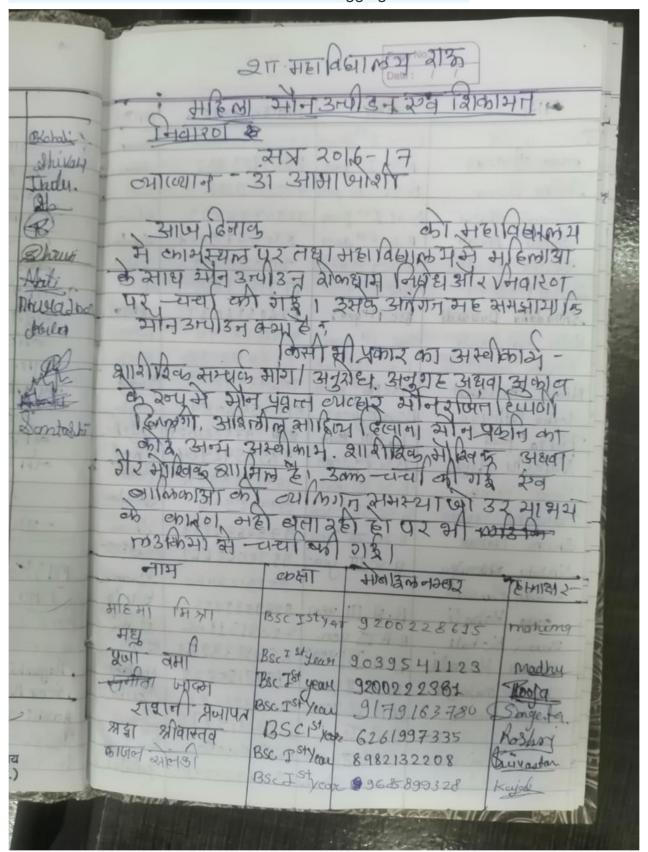

जनशिकायत निवारण

6

" HARG

सदस्य

डॉ. महेन्द्र अलीने

डॉ. आमा शुक्ल 🗸 संयोजक

महिला उत्पीड़न समिति

10