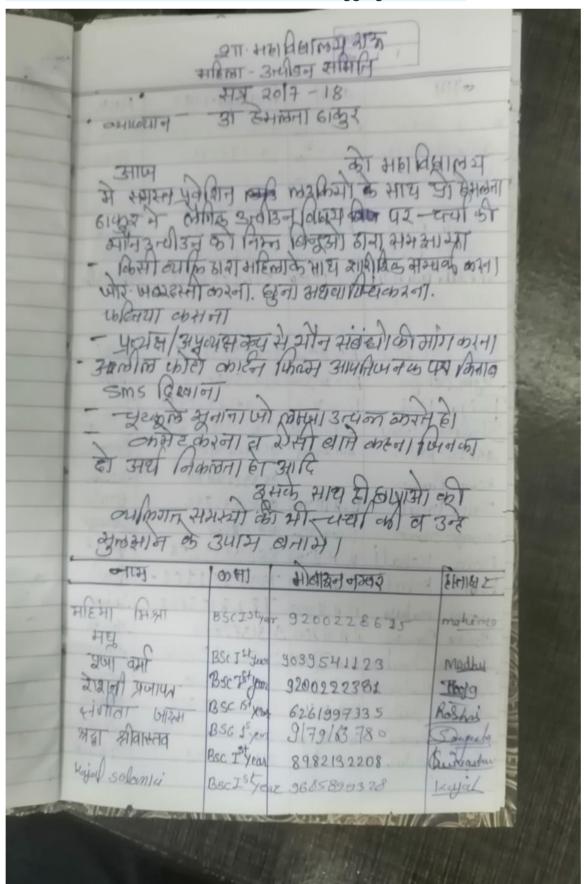

– प्रो. अनिल मादावत – डॉ. महेन्द्र कुमार अलोने संयोजक HGRS

5 अनुशासन एवं एटी रेगिंग समिति

- प्रो. अनुराम सिंह राव HGRY

- प्रो. अनिल जैन HEAD

- डॉ. एस.एन.एत. निर्मत HGAN

- डॉ. अनेल सिंड संदर्भ

| – डॉ. एम.एस. जावर<br>– डॉ. महेन्द्र अंतोने<br>– श्री शशिकान्त वैपागी<br>– डॉ. आमा थुक्ता<br>– प्रो. हेमलता ठाकुर.                                                 | - ऑ. अमित जैंग  - प्रो. अमित जैंग  - जॉ. आमा सुवल  - प्रो. हेमलता ठाकुर  - प्रो. मनीय महत  - जॉ. एस.एल. निर्मेल | 五年 五年 五年 五年 五年 五十二十二十二十二十二十二十二十二十二十二十二十二十二十二十二十二十二十二十二          | 1111 | तक - प्राचाय<br>य - प्रो. आनील जैन<br>य - प्रो. मनीष महत<br>य - प्रो. अनिल सिंह | संयोजक – डॉ. अनिल जैन<br>सदस्य – डॉ. अनिल सिंह<br>सदस्य – प्रो मनीष महत |
|-------------------------------------------------------------------------------------------------------------------------------------------------------------------|-----------------------------------------------------------------------------------------------------------------|-----------------------------------------------------------------|------|---------------------------------------------------------------------------------|-------------------------------------------------------------------------|
| 6 छात्रवृत्ति समिति<br>१.पोस्ट मेट्रिक छात्रवृत्ति संयोजक<br>सदस्य<br>सदस्य<br>2. गांव की बंटी/<br>प्रतिमा किन्प/आवामन/मेधावी सदस्य<br>छात्र एवं छात्रार्थ गोंकता | 3. विकमादित्य योजना संयोजक<br>7 बसेर (लेखा परीक्षण) संयोजक<br>8 विक्षक/अभिभावक समिति संयोजक<br>सदस्य<br>सदस्य   | 9 महिला उत्पीउन समिति संयोजक<br>सदस्य<br>10 रेडकास समिति संयोजक |      | 12 भवन निर्माण समिति संयोजक<br>सदस्य<br>सदस्य<br>सदस्य                          | 13 विधि प्रकोष्ठ संयोजन<br>सदस्य<br>सदस्य                               |