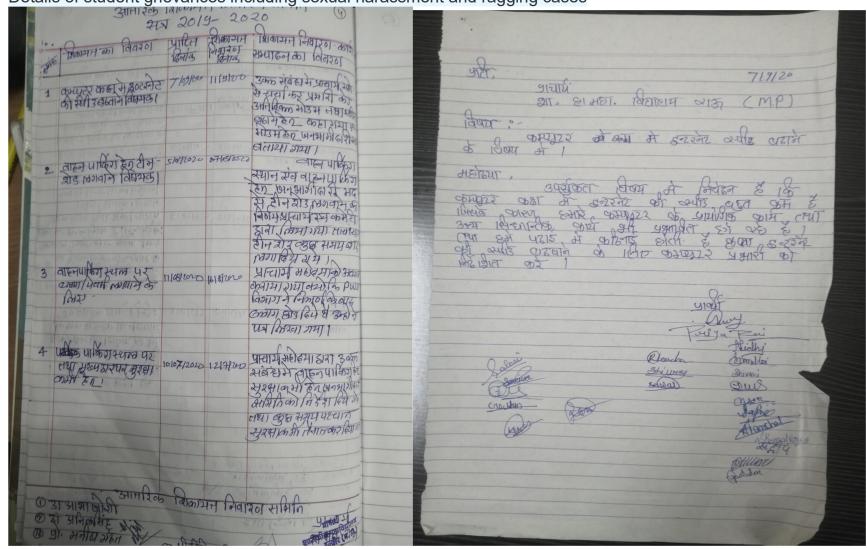

| )   | Saprey Snohar Singh | Myta He                                                     |
| Busher Street                            | Pakskita                                                                                |     | 27                  | Ren 3                                                       |
| Supra Suami                              | HE                                                                                      |     |                     | Duni                                                        |
| Sneha Kingh Showki                       | - Att                                                                                   |     | Rinki -             | Jularu                                                      |



|                                                       |                       | Page No                    |
|-------------------------------------------------------|-----------------------|----------------------------|
| प्रति,                                                | 1203                  | 7                          |
| पुलार्च सही                                           |                       | Fining                     |
| शासकीय महाविधालय २१५                                  | प्रति,                | 5/0/2020                   |
| शासकाय महाविधालय राज                                  | प्राचार्य             | -1-7/2                     |
|                                                       | अभिनीय भहाविशानय      | 312 5107/100               |
| विषय > वाहरा पार्कि