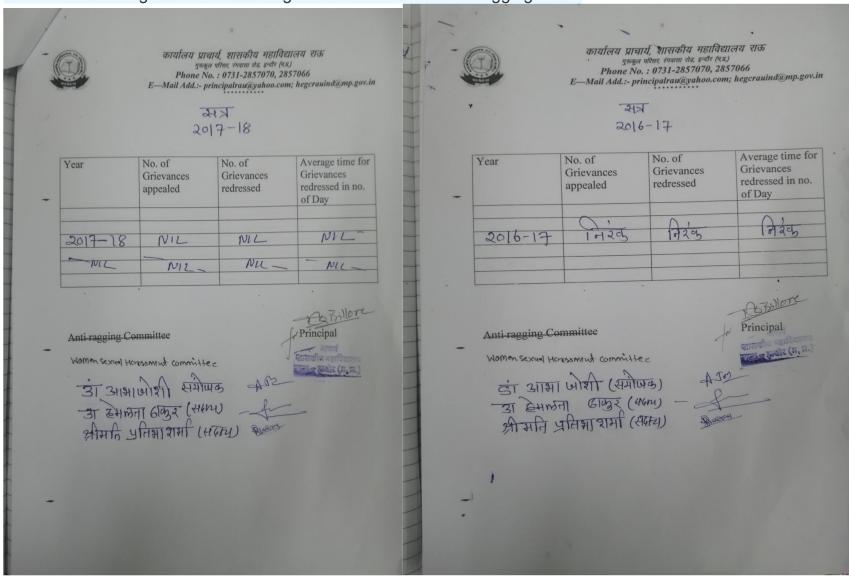

डॉ. अनिल सिंह संयोजक 5 अनुशासन एवं एटी रेगिंग संसिति

प्रां. अनुसम् सिंह सव डॉ. सिंविता श्रीवास्तव प्रो. मनीष महत HER सदस्य

1. पोस्ट मीट्रेक छात्रवृत्ति 6 छात्रवृद्धि समिति

संयोजक सदस्य

डॉ. एम.एस. डाकर डॉ. अभा शुक्ल ८ श्री शशिकांत देखाती

जनशिकायत निवारण

6

" HARG

सदस्य

डॉ. महेन्द्र अलीने

डॉ. आमा शुक्ल 🗸 संयोजक

महिला उत्पीड़न समिति

10