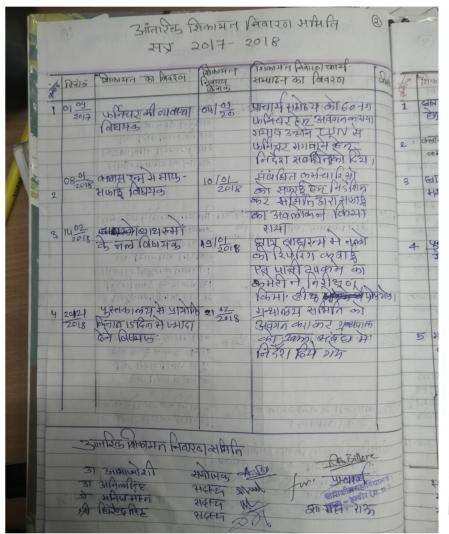

| त्सवाक क हत्ताक्षर :                    |
| Manvit Piniya Manuil                             |                                                                                                                                               |                                         |
| Denest                                           |                                                                                                                                               |                                         |
| णिश्रक के इत्ताध्य -                             |                                                                                                                                               |                                         |



| Expt. No        | Starline Date: